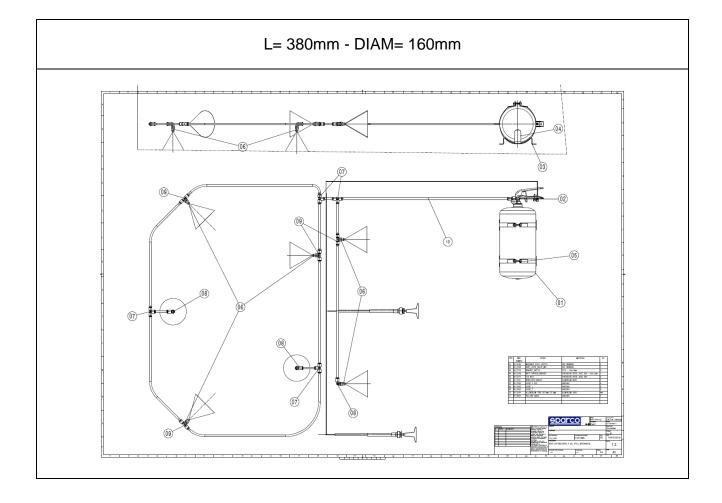

This mechanically operated Multi-Flo extinguisher system is designed specifically for saloon race and rally closed cockpit cars where weight saving is not an issue.

The 4.25 Litre capacity foam based extinguishant is dispensed evenly to both the engine bay and cockpit via 7 specially designed nozzles to give fast knock down and fire out times.