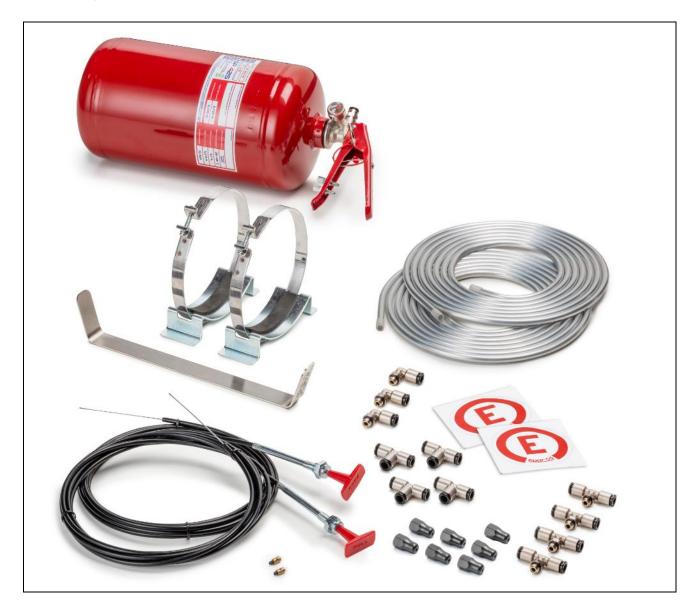

**014772MSL** Fire System - Homologation L16 n° Ex.052.18 Designed specifically for saloon race and rally closed cockpit cars

| • | FIA & MSA Approved                                                          |  |  |
|---|-----------------------------------------------------------------------------|--|--|
| • | Saloon / Rally Use                                                          |  |  |
| • | 4.25 Litre Capacity - CE certified bottle in steel (tested at over 40 Bar), |  |  |
| • | 7 solid block-machined nozzles                                              |  |  |
| • | AFFF foam extinguisher                                                      |  |  |
| • | Fast Knock Down And Fire Out Times                                          |  |  |
| • | Environmentally Friendly                                                    |  |  |

The kit supplied offers all parts needed to fit and operate. Kit Includes:

- 4.25 Litre CE certified bottle in steel (tested at over 40 Bar),
- Mounting Bracket & Straps
- 2 x Pull Cables
- 7 x solid block-machined nozzles
- Tubing
- T Connectors
- Decals
- Instruction Manual