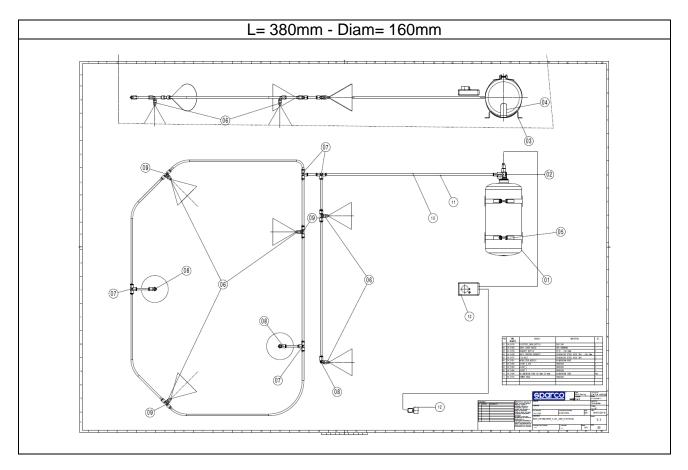

The 4.25 Litres capacity foam based extinguishant is dispensed evenly to both the engine bay and cockpit via 7 specially designed nozzles to give fast knock down and fire out times.

The kit supplied offers all parts needed to fit and operate.