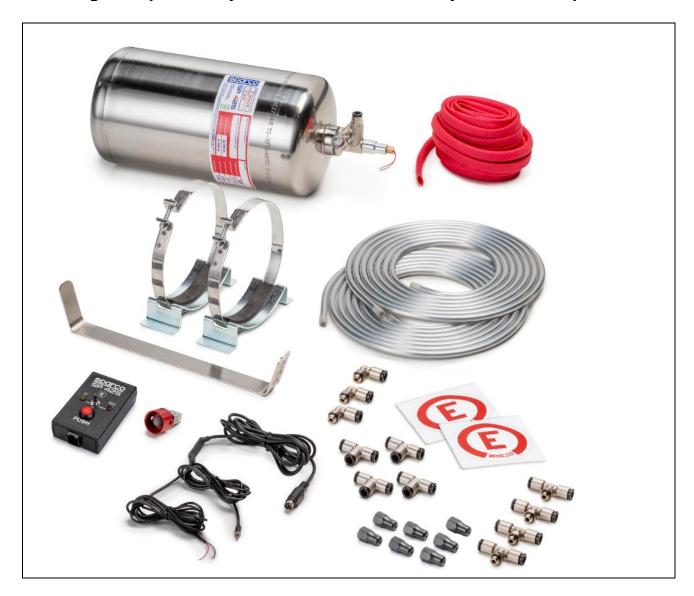

# **014772EXL** Fire System - Homologation L16 n° Ex.052.18 Designed specifically for saloon race and rally closed cockpit cars

| • | FIA & MSA Approved                                                                   |
|---|--------------------------------------------------------------------------------------|
| • | Saloon / Rally Use                                                                   |
| • | 4.25 Litre Capacity - CE certified bottle in stainless steel (tested at over 40 Bar) |
| • | 7 solid block-machined nozzles                                                       |
| • | AFFF foam extinguisher                                                               |
| • | Fast Knock Down And Fire Out Times                                                   |
| • | -Environmentally Friendly                                                            |

### Kit Includes:

- CE certified bottle in stainless steel (tested at over 40 Bar)
- AFFF foam extinguisher
- Mounting Bracket & Straps
- 1 x Power Pack
- 2 x Plug & Cable Assembly
- 1 x Cockpit Switch
- 1 x Waterproof External Switch
- 7 x solid block-machined nozzles
- Tubing
- T Connectors
- Decals
- Instruction Manual